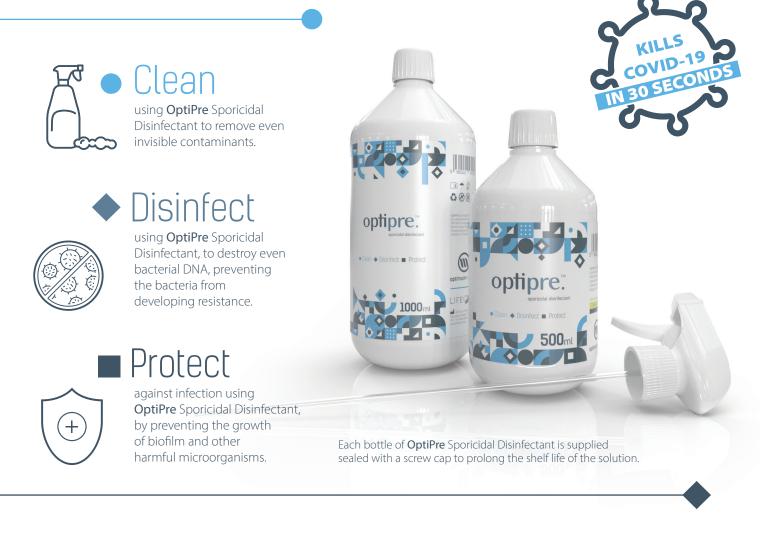

#### Kills Covid-19 in 30 seconds.

Let us know if you want to see the full test report – this is something we are very happy to share.