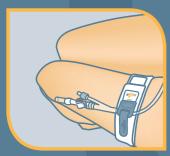

Using the **Ugo Fix Catheter Strap** on upper leg

Using the **Ugo Fix Catheter Strap** on abdomen

Using the **Ugo Fix Catheter Strap** on the leg bag tubing

The **Ugo Fix Catheter Strap** is designed to support urethral catheters, suprapubic catheters and sheath systems. It can fix in place on the catheter or leg bag tubing as desired.