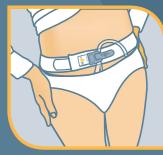

Using the **Ugo Fix Catheter Strap** on upper leg

Using the **Ugo Fix Catheter Strap** on abdomen

Using the **Ugo Fix Catheter Strap** on the leg bag tubing

The **Ugo Fix Catheter Strap** is designed to support urethral catheters, suprapubic catheters and sheath systems. It can fix in place on the catheter or leg bag tubing as desired.