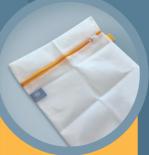

To maintain the Ugo
Fix Catheter Strap's
optimum performance,
we recommend that the
patient washes the strap
in a laundry bag. To assist
with this we provide a
laundry bag in each box of
Ugo Fix Catheter Straps.