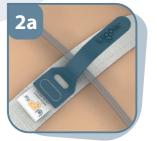

### Before securing the tubing/catheter

Place the strap around either the upper leg or abdomen in the desired position with the two silicone lines facing down on the skin.

Ensure the strap is not too tight and the Ugo Fix strip is positioned where easily accessible.