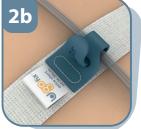

### Securing the tubing/catheter

- Lift the **Ugo Fix** strip and **(a)** wrap it over and under the tubing and then **(b)** through the eyelet.
- Ensure the **Ugo Fix** strip is in the desired position and has a firm hold of the tubing, then secure in place on the strap using the Velcro tab.
- Finally ensure the catheter is not pulling when stood up and that you are able to move around comfortably with it in place.