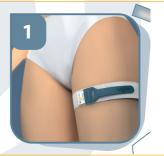

### Before securing the tubing/catheter

Place the strap around either the upper leg or abdomen in the desired position with the two silicone lines facing down on the skin.

Ensure the strap is not too tight and the Ugo Fix strip is positioned where easily accessible.