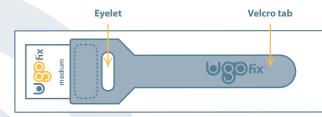

### **How to use the Ugo Fix Catheter Strap**

Prior to fitting it is important that you measure around the leg or abdomen and use the correct length.

**Ugo Fix strip** 

### Before securing the tubing/catheter

Place the strap around either the upper leg or abdomen in the desired position with the two silicone lines facing down on the skin.

Ensure the strap is not too tight and the Ugo Fix strip is positioned where easily accessible.

### Securing the tubing/catheter

- Lift the **Ugo Fix** strip and **(a)** wrap it over and under the tubing and then **(b)** through the eyelet.
- Ensure the **Ugo Fix** strip is in the desired position and has a firm hold of the tubing, then secure in place on the strap using the Velcro tab.
- Finally ensure the catheter is not pulling when stood up and that you are able to move around comfortably with it in place.