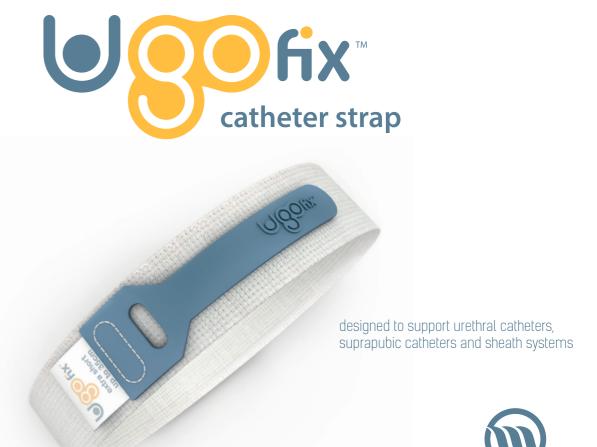

# Softix catheter strap

At **Optimum Medical** we understand the need for secure and reliable catheter and leg bag fixation.

We have developed the **Ugo Fix Catheter Strap** to provide comfortable support giving the patient the confidence to move around freely and safely.

Using the **Ugo Fix Catheter Strap** on upper leg

Using the **Ugo Fix Catheter Strap** on abdomen

Using the **Ugo Fix Catheter Strap** on the leg bag tubing

The **Ugo Fix Catheter Strap** is designed to support urethral catheters, suprapubic catheters and sheath systems. It can fix in place on the catheter or leg bag tubing as desired.

## **Key strengths:**

- Retains tubing in a fixed position so no tension is placed on urethra or bladder neck yet allows natural movement.
- Effectively assists in supporting weight of leg bag when used with **Ugo Fix Sleeve.**
- Convenient and simple design.
- Clear instructions for use to ensure correct fitting.
- Reusable and washable hypoallergenic fabric strap.
- Silicone technology ensures firm grip to skin without slipping or irritation.