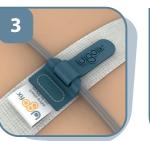

at the catheter bifurcation

Using the Ugo Fix Catheter Strap

We recommend that the Ugo Fix Catheter Strap is changed daily or sooner if the strap becomes soiled. To make this easy we have packaged the straps in sets of 5 to assist with the daily wear and wash cycle.