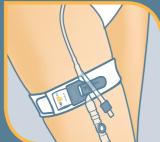

Using the **Ugo Fix Catheter Strap** on upper leg

Using the **Ugo Fix Catheter Strap** on abdomen

Using the **Ugo Fix Catheter Strap** on the leg bag tubing

The **Ugo Fix Catheter Strap** is designed to support urethral catheters, suprapubic catheters and sheath systems. It can fix in place on the catheter or leg bag tubing as desired.