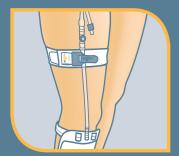

Using the **Ugo Fix Catheter Strap** on upper leg

Using the **Ugo Fix Catheter Strap** on abdomen

Using the **Ugo Fix Catheter Strap** on the leg bag tubing

The **Ugo Fix Catheter Strap** is designed to support urethral catheters, suprapubic catheters and sheath systems. It can fix in place on the catheter or leg bag tubing as desired.

at the catheter bifurcation

Using the Ugo Fix Catheter Strap

We recommend that the Ugo Fix Catheter Strap is changed daily or sooner if the strap becomes soiled. To make this easy we have packaged the straps in sets of 5 to assist with the daily wear and wash cycle.